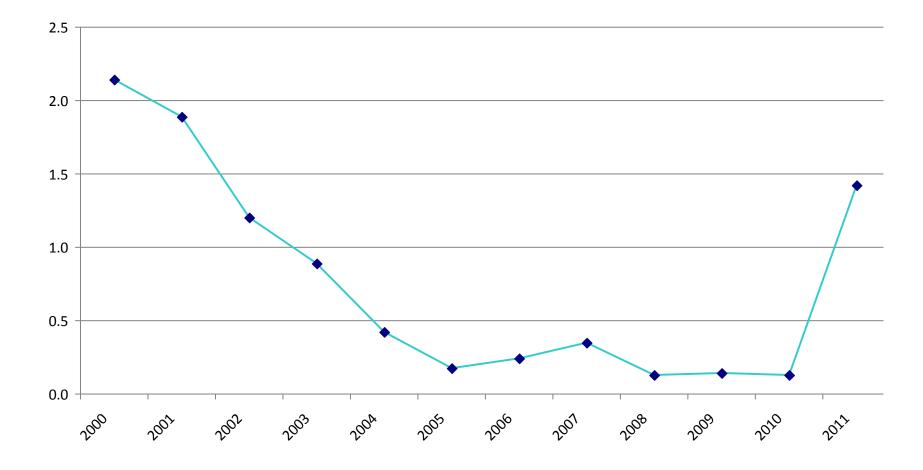

disease: 1.8 million annual deaths attributable to unsafe water, sanitation and hygiene
- Cholera: more than 50 countries still report cholera to WHO
- Cancer and tooth/skeletal damage: millions exposed to unsafe levels of naturally-occurring arsenic and fluoride
- Schistosomiasis: an estimated 260 million infected
- Emerging challenges: increasing use of wastewater in agriculture is important for livelihood opportunities, but also associated with serious public health risks

### Deaths from unsafe water, sanitation and hygiene



# **Cholera in Broad Street, Soho**





### WBD

#### - many unreported

# Incidence Rate of Cholera in Malaysia 2000-2011 (per 100,000 population)



### Rumah Atas Air, Sabah



### Incidence Rate of Hepatitis A in Malaysia 2000-2011 (per 100,000 population)



TOR dan Pencapaian VPD & FWBD, 2012

# **Hepatitis A**

- Common among OA
  - Hygiene
  - Water contamination



# Incidence Rate of Typhoid in Malaysia 2000-2011 (per 100,000 population)



TOR dan Pencapaian VPD & FWBD, 2012

### Typhoid have shown significant improvement but there are still pockets of endemic districts in the country



"Typhoid Well" Bachok 2003

### Mamut Copper Mine - Ranau Sabah

#### They P

#### **History Of Mamut Copper Mine**

CORD-RE DO DOW A READ

For 1975, Mapping March 1

partition of a monthly

TO A COMPANY AND A COMPANY OF

in Aron was on this Neurality.

To summer (non- a die all

LITING THE JA" HI

the rest they in view Marson's

support university of it arguest

st James, and Md. Dalamber.

1995. At the Implement option

appearance and production

The