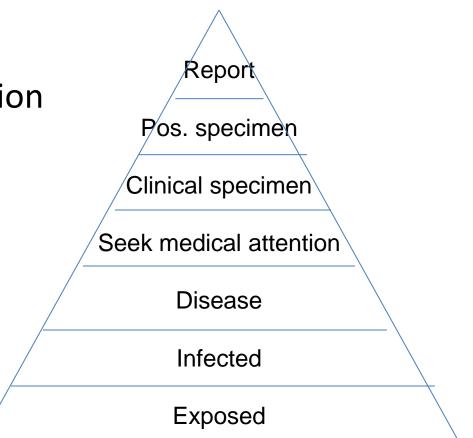

ountries still report cholera to WHO
- Cancer and tooth/skeletal damage: millions exposed to unsafe levels of naturally-occurring arsenic and fluoride
- Schistosomiasis: an estimated 260 million infected
- Emerging challenges: increasing use of wastewater in agriculture is important for livelihood opportunities, but also associated with serious public health risks

### Deaths from unsafe water, sanitation and hygiene



# **Cholera in Broad Street, Soho**





### WBD

#### - many unreported

# Incidence Rate of Cholera in Malaysia 2000-2011 (per 100,000 population)



### Rumah Atas Air, Sabah



### Incidence Rate of Hepatitis A in Malaysia 2000-2011 (per 100,000 population)



TOR dan Pencapaian VPD & FWBD, 2012

# **Hepatitis A**

- Common among OA
  - Hygiene
  - Water contamination



# Incidence Rate of Typhoid in Malaysia 2000-2011 (per 100,000 population)



TOR dan Pencapaian VPD & FWBD, 2012

### Typhoid have shown significant improvement but there are still pockets of endemic districts in the country



"Typhoid Well" Bachok 2003

### Mamut Copper Mine - Ranau Sabah

#### They P

#### **History Of Mamut Copper Mine**

CORD-RE DO DOW A READ

For 1975, Mapping March 1

partition of a monthly

TO A COMPANY AND A COMPANY OF

in Aron was on this Neurality.

To summer (non- a die all

LITING THE JA" HI

the rest they in view Marson's

support university of it arguest

st James, and Md. Dalamber.

1995. At the Implement option

appearance and production

The Jaco, 1800, a Keynold, Server scattered by det Daring Stations Labor Value Property descents the post-party and