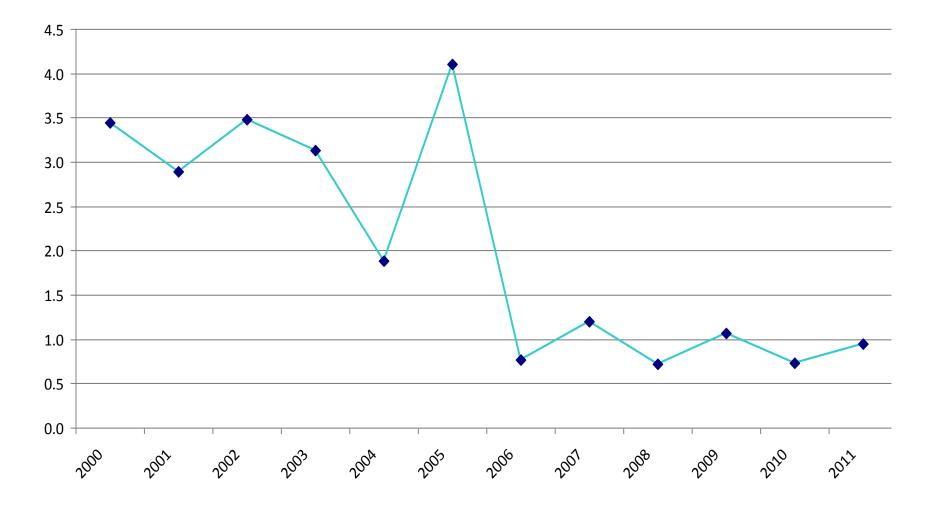

# Incidence Rate of Typhoid in Malaysia 2000-2011 (per 100,000 population)

TOR dan Pencapaian VPD & FWBD, 2012

### Typhoid have shown significant improvement but there are still pockets of endemic districts in the country

"Typhoid Well" Bachok 2003