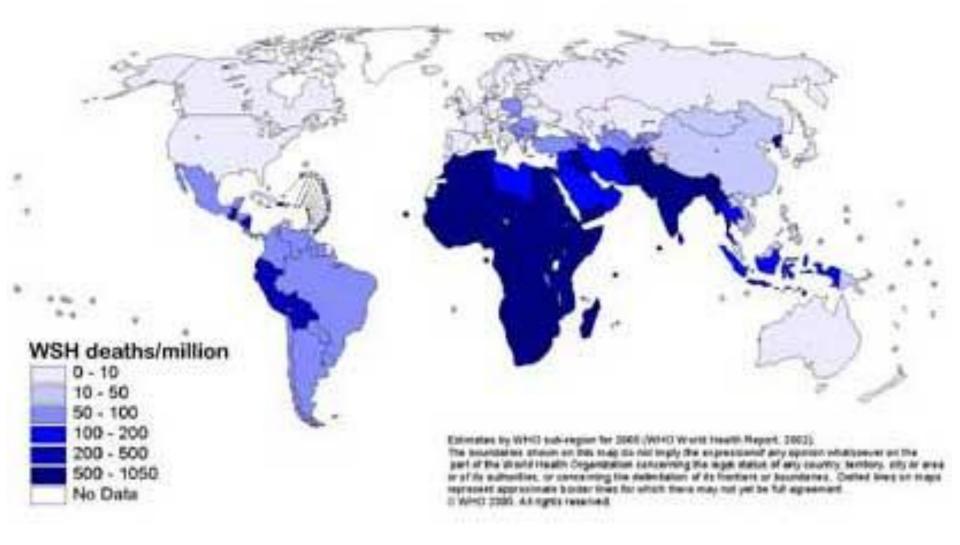

# Facts on Water Quality and Health

- No safe drinking-water: almost 1 billion people lack access to an improved supply
- Diarrhoeal disease: 1.8 million annual deaths attributable to unsafe water, sanitation and hygiene
- Cholera: more than 50 countries still report cholera to WHO
- Cancer and tooth/skeletal damage: millions exposed to unsafe levels of naturally-occurring arsenic and fluoride
- Schistosomiasis: an estimated 260 million infected
- Emerging challenges: increasing use of wastewater in agriculture is important for livelihood opportunities, but also associated with serious public health risks

### Deaths from unsafe water, sanitation and hygiene